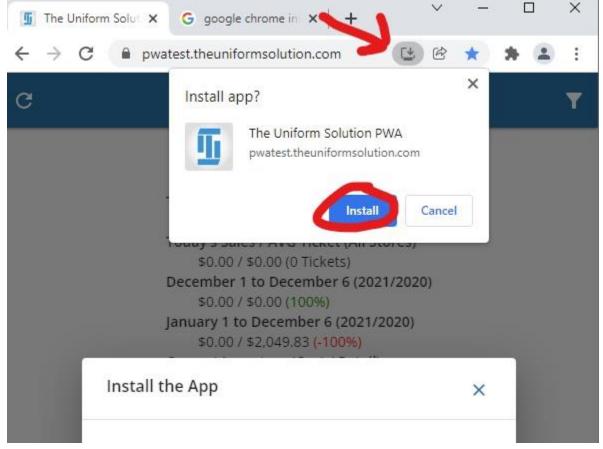

#### **Desktop Computer**

- 1. Open Google Chrome
- 2. By the url at the top of the page, select the Installation Icon.
- 3. Then click Install.

4. This will add the PWA as an installed application.